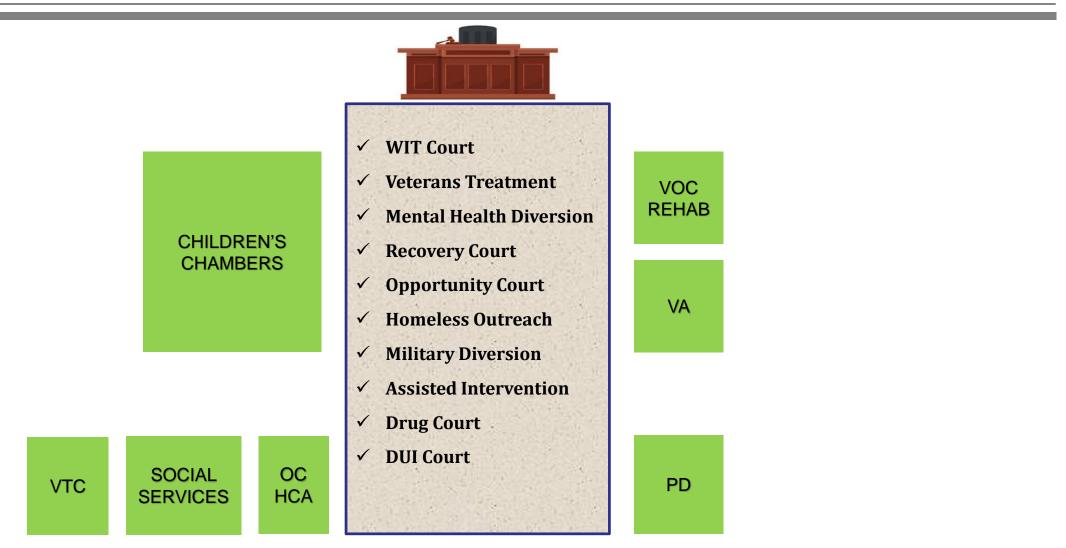

# COLLABORATIVE COURTS Data Initiatives

# ✓ Stabilization Pilot—WIT, Mental Health Diversion, HJC DUI

- ✓ Post-Graduation Analysis—Partnership with DOJ
- ✓ Dashboard—Enhance utilization of current data

## **COLLABORATIVE COURT DATA – THE DASHBOARD**