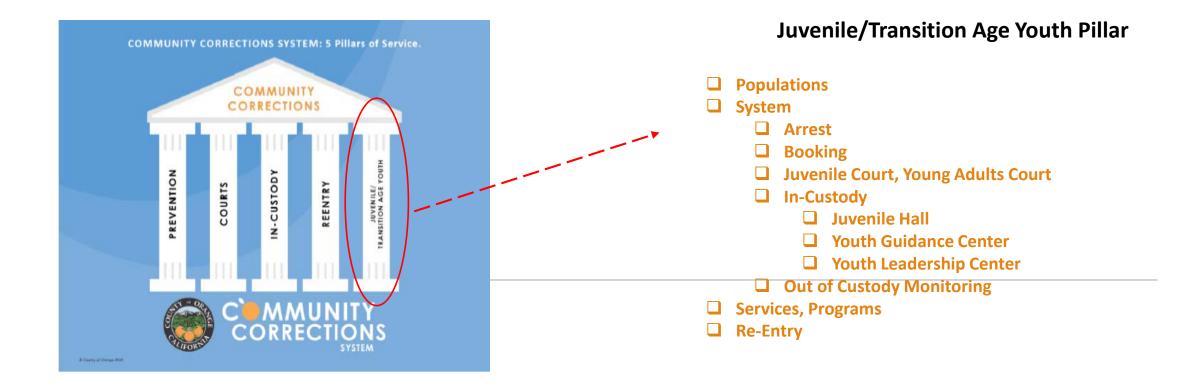

# Juvenile & TAY

*Preventing, diverting, and care coordination for youth and TAY involved in the Juvenile Justice System* 

## ➢ Highlights

- Crossover Youth Court
- SUD Residential Treatment Beds
- Youth Transition Center

## ➢ Revisions

 Removed Action Item – Assessing capacity of SUD Residential Treatment Beds