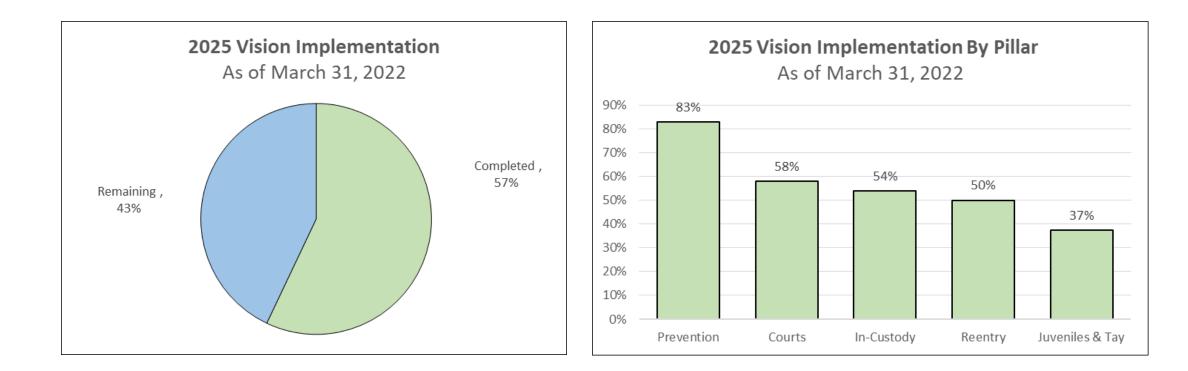

# 2025 Vision Quarterly Status Report

JANUARY – MARCH 2022

# 2025 Vision Quarterly Status Report