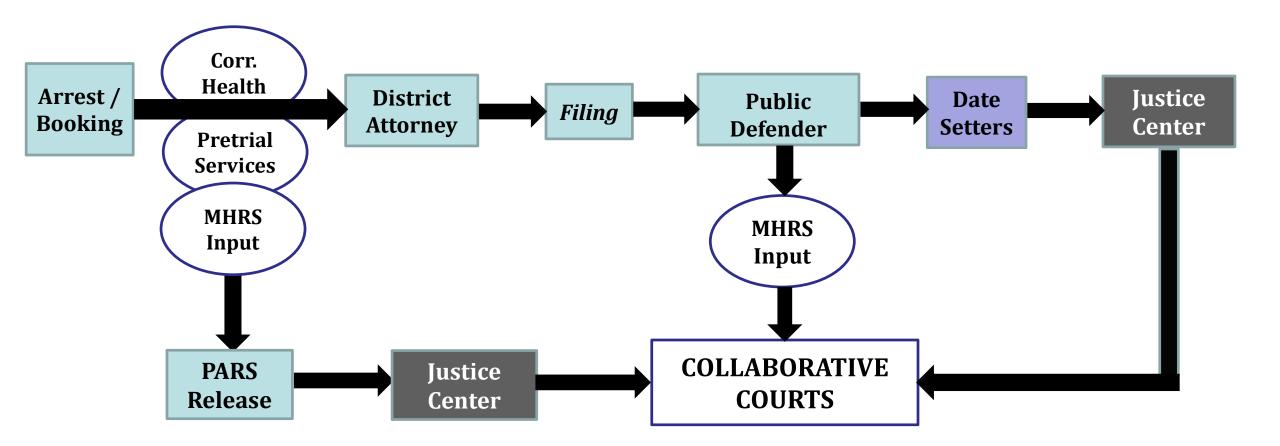

# Courts

*Providing diversion programs for Adults from arrest to disposition* 

- Highlights
  - New Diversion Program at Point-of-Arraignment
  - Partnership with Court's for Pretrial Release Services

## Revisions

 References to pre-arraignment diversion were updated to point-of-arraignment with additional updates pending once a program name has been established.

> Brief presentation following the update.