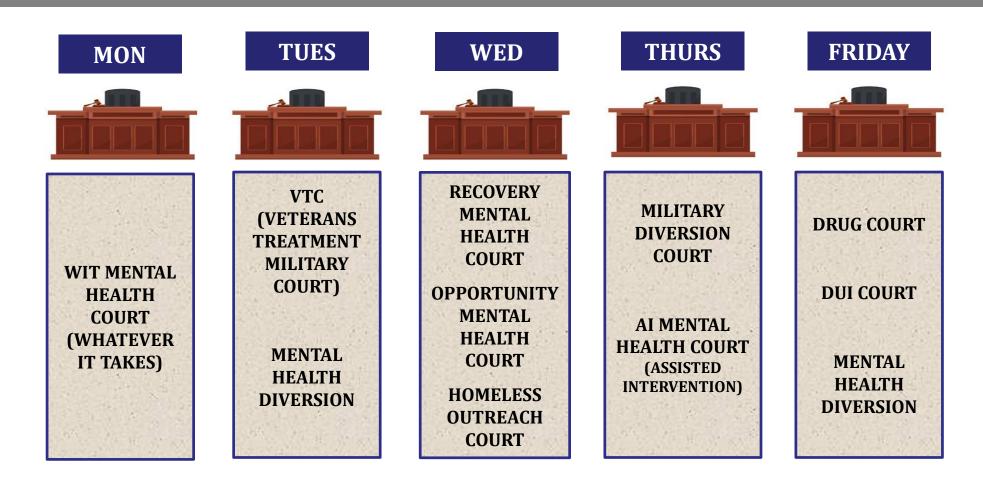

# **CURRENT CCB SCHEDULE**

# **CURRENT CCB1**

# **VETERANS TREATMENT COURT NADCP Mentor Court 2022-2024**

# ✓ Stabilization Pilot—WIT, Mental Health Diversion, HJC DUI

- ✓ Post-Graduation Analysis—Partnership with DOJ
- ✓ Dashboard—Enhance utilization of current data