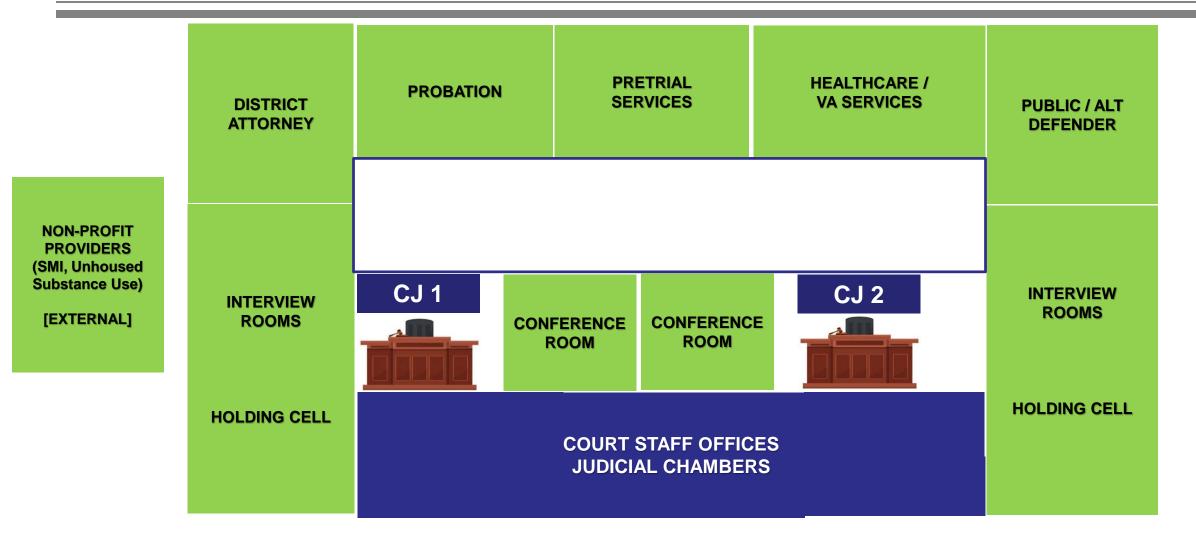

# **CJ1-2: Desistence Focused Early Triage**

# **CJ1/2: THE EARLY TRIAGE PROCESS**

OC

OURTS