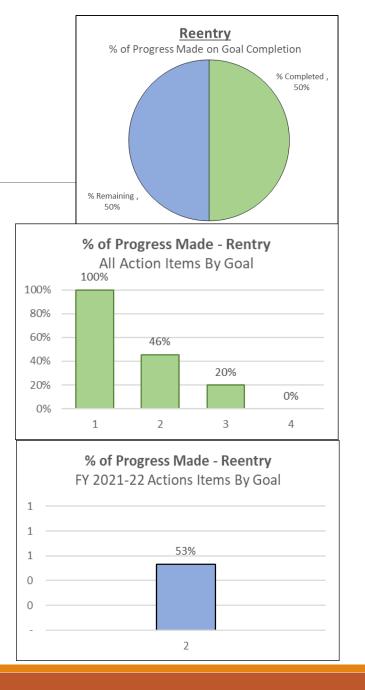

## **Reentry** *Providing coordinated services for Adults to prevent reentering the criminal justice system*

- ➢ Highlights
  - Regional Approach
  - Working Group

## Revisions

None at this time. Anticipating many revisions with next update.