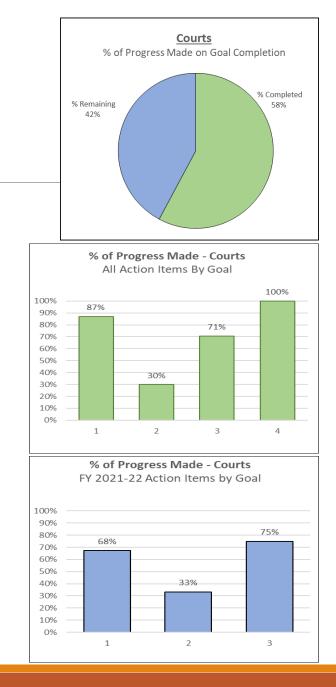

# Courts

*Providing diversion programs for Adults from arrest to disposition* 

- Highlights
  - New Diversion Program at Point-of-Arraignment
  - Partnership with Court's for Pretrial Release Services

## Revisions

 References to pre-arraignment diversion were updated to point-of-arraignment with additional updates pending once a program name has been established.

> Brief presentation following the update.