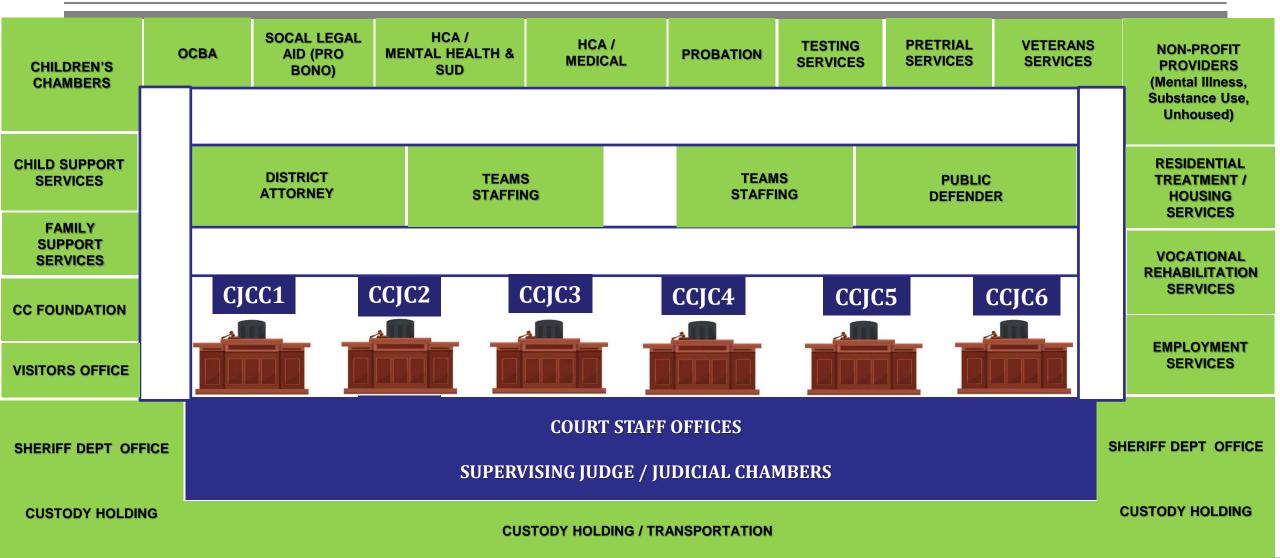

# **VETERANS TREATMENT COURT NADCP Mentor Court 2022-2024**





# **COLLABORATIVE COURTS** *Resource Initiatives*



- ✓ More Judicial Officers
  ✓ More Coordinators
- ✓ More Court Clerks



# COLLABORATIVE COURTS Data Initiatives



# ✓ Stabilization Pilot—WIT, Mental Health Diversion, HJC DUI

- ✓ Post-Graduation Analysis—Partnership with DOJ
- ✓ Dashboard—Enhance utilization of current data



## **COLLABORATIVE COURT DATA – THE DASHBOARD**









# **COLLABORATIVE COURTS** *Need For Re-Design*



# Our Collaborative Courts must re-design to help

# capture our most challenging populations.



# **CURRENT CCB1**





# **CCB RE-DESIGN – PHASE ONE**





# **CCJC RE-DESIGN – PHASE TWO**





# **COLLABORATIVE COURT JUSTICE CENTER**





# **COLLABORATIVE COURT JUSTICE CENTER**





# **CJ1-2: Desistence Focused Early Triage**





# **CJ1/2: THE EARLY TRIAGE PROCESS**

OC

OURTS



# ORANGE COUNTY COLLABORATIVE COURTS



# Working to stabilize our most challenging populations to

# make our communities safer and our courts more efficient.





# Care Plus Program Corrections Cohort Offsite

LILLY SIMMERING

COMMANDER NATE WILSON

DOUG BECHT

# County of Orange: Integrating Data to Coordinate Care



# Care Plus Program: An Expedited Care Coordination Program for High Utilizers

| Elf Harace Care Hanger              |                                                              |                                                                                    |                                                             |                                |