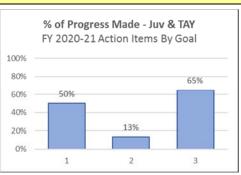

#### PILLAR #5: JUVENILES & TRANSITIONAL AGE YOUTH

| PILI            | AR #1                         | PREVENTION                                                                                                                                                                                                                                                                                                                                                                                                                                                                                                                                                                                                                                                                                                                                                       |                                        |                               |                                                                            |           |
|-----------------|-------------------------------|------------------------------------------------------------------------------------------------------------------------------------------------------------------------------------------------------------------------------------------------------------------------------------------------------------------------------------------------------------------------------------------------------------------------------------------------------------------------------------------------------------------------------------------------------------------------------------------------------------------------------------------------------------------------------------------------------------------------------------------------------------------|----------------------------------------|-------------------------------|----------------------------------------------------------------------------|-----------|
| Key:            |                               | Completed:                                                                                                                                                                                                                                                                                                                                                                                                                                                                                                                                                                                                                                                                                                                                                       | In Progress:                           | Challe                        | nged:                                                                      |           |
| Goal :          | # <b>1:</b> Incre             | ease Public Awareness of                                                                                                                                                                                                                                                                                                                                                                                                                                                                                                                                                                                                                                                                                                                                         | Various Mental                         | Health and Substa             | nce Abuse Topics and Re                                                    | esources  |
|                 |                               |                                                                                                                                                                                                                                                                                                                                                                                                                                                                                                                                                                                                                                                                                                                                                                  |                                        |                               |                                                                            |           |
|                 | <u>2025 Tar</u><br>\gency:    | get Date: June 30, 2<br>Health Care Agency (H                                                                                                                                                                                                                                                                                                                                                                                                                                                                                                                                                                                                                                                                                                                    | (023 (FY 2022-                         | 23)                           |                                                                            |           |
| Leau F          | agency.                       | ricaltif Care Agency (11                                                                                                                                                                                                                                                                                                                                                                                                                                                                                                                                                                                                                                                                                                                                         | CA)                                    |                               |                                                                            |           |
| Current Status: |                               | HCA continues to be significantly impacted by the COVID-19 pandemic. However, HCA did utilize an opportunity to conduct a survey to assess the impact of COVID-19 on the well-being of Orange County residents ages 18 and older that included identifying informal supports used to help manage stress and emotions, whether they have thought about getting help for their stress or emotions from a healthcare provider, and what barriers to accessing this help they have encountered, if any. The survey was conducted in December and focused to reach OC residents not currently connected to services. A comparable survey for parents of youth ages 4-17 years was also deployed. This will provide baseline data needed for future assessments. (#1c) |                                        |                               |                                                                            |           |
|                 |                               | All services have been                                                                                                                                                                                                                                                                                                                                                                                                                                                                                                                                                                                                                                                                                                                                           | n inventoried ar<br>Estimated imple    | d consist of triag            | ed resource/response as<br>le, outreach & engager<br>en moved from FY 2022 | ment, and |
|                 |                               | •                                                                                                                                                                                                                                                                                                                                                                                                                                                                                                                                                                                                                                                                                                                                                                | •                                      | a-c) were moved f             | rom FY 2022-23 to FY 2                                                     | 021-22 to |
| Next S          | Steps:                        |                                                                                                                                                                                                                                                                                                                                                                                                                                                                                                                                                                                                                                                                                                                                                                  | arched and analy                       |                               | and monitor the traffic to<br>impaigns to ensure mes                       |           |
| Actio           | n Items:                      |                                                                                                                                                                                                                                                                                                                                                                                                                                                                                                                                                                                                                                                                                                                                                                  |                                        |                               | % Completed                                                                |           |
|                 | 19-20                         |                                                                                                                                                                                                                                                                                                                                                                                                                                                                                                                                                                                                                                                                                                                                                                  |                                        |                               | •                                                                          |           |
|                 | Create a crisis.              | ist of County resources f                                                                                                                                                                                                                                                                                                                                                                                                                                                                                                                                                                                                                                                                                                                                        | or individuals ex                      | periencing a BH               | Completed Oct 2019                                                         | 100%      |
|                 |                               | rrent clients accessing some meeting their needs.                                                                                                                                                                                                                                                                                                                                                                                                                                                                                                                                                                                                                                                                                                                | ervices to detern                      | nine if the                   | Completed Mar 2020                                                         | 100%      |
| FY 20           | 20-21                         |                                                                                                                                                                                                                                                                                                                                                                                                                                                                                                                                                                                                                                                                                                                                                                  |                                        |                               |                                                                            |           |
|                 | awarenes<br>identify b        | sidents and clients to ass<br>s of support systems or<br>arriers to access that ma<br>lata to measure the effe                                                                                                                                                                                                                                                                                                                                                                                                                                                                                                                                                                                                                                                   | available prograr<br>y exist. This wil | ns, and to<br>serve as        |                                                                            | 40%       |
|                 | aligned woutlets to substance | id coordinate a countywing ith current state, federal educate the public on the abuse, how to interact pport or services.                                                                                                                                                                                                                                                                                                                                                                                                                                                                                                                                                                                                                                        | and partner me<br>ne signs of menta    | ssaging and<br>al illness and |                                                                            | 80%       |
|                 | 21-22                         | pport or services.                                                                                                                                                                                                                                                                                                                                                                                                                                                                                                                                                                                                                                                                                                                                               |                                        |                               |                                                                            |           |
| 2b              | Conduct                       | periodic surveys of count<br>ess of the public informa                                                                                                                                                                                                                                                                                                                                                                                                                                                                                                                                                                                                                                                                                                           | •                                      | clients to measure            |                                                                            | 0%        |
| 3a              | Confirm i                     | nventory of resources an<br>ated crisis and develop s                                                                                                                                                                                                                                                                                                                                                                                                                                                                                                                                                                                                                                                                                                            | d services availa                      |                               |                                                                            | 40%       |